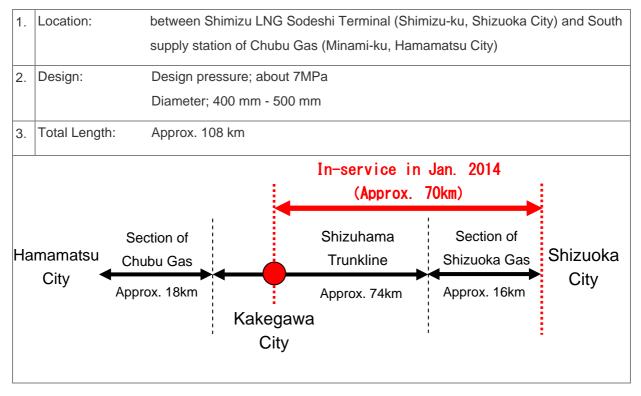

## Commencement of partial service of the pipeline "Shizuhama Trunkline" between Shizuoka and Hamamatsu

Shizuoka Gas Company, Ltd. and Chubu Gas Company Ltd. who have jointly been constructing the pipeline "Shizuhama Trunkline" between Shizuoka and Hamamatsu since November, 2009, have announced that they have decided to partially commence its operation in January, 2014 from Shizuoka City to Kakegawa City (approx. 70km) in between, where the construction is scheduled to be completed by the end of 2013.

## [Outline of the construction of Shizuhama Trunkline]