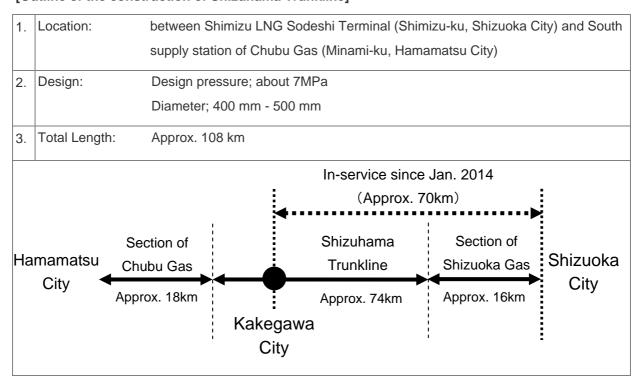

The partial operation of Shizuhama Trunkline, between Shizuoka City and Kakegawa City (approx. 70km), was commenced in January, 2014. While other sections of pipelines, being not operational, are intensively under construction with revised construction works in certain areas, the full operation of Shizuhama Trunkline is now scheduled to be commenced in the second half of 2015.

## [Outline of the construction of Shizuhama Trunkline]